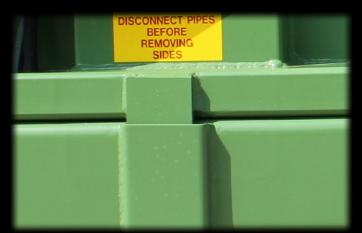

The headboard is permanently fixed to the trailer for strength. The sides have an RHS box top and bottom with an RHS rear corner post which locates in the trailer bed.

AW Engineering (Hereford) Ltd. Stoney Street Madley Hereford HR2 9NQ The sides are fitted with 2 removable lifting loops on the top to enable them to be lifted off by a loader or forklift. When re-fitting, the sides are easily located into the correct position by the tab and socket arrangement as shown above. Once in the correct position the sides are simply bolted into place to both the trailer bed and the headboard giving a strong, rigid body.