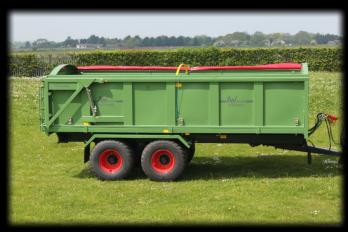

## ANTRAILERS Removable Sides

Removable sides are available across the Monocoque and Potato & Root ranges (including 'Ultima' models. They are particularly suitable for the Potato & Root models as they allow the trailer to be used for carrying potato boxes.

The headboard is permanently fixed to the trailer for strength. The sides have an RHS box top and bottom with an RHS rear corner post which locates in the trailer bed.

AW Engineering (Hereford) Ltd. Stoney Street Madley Hereford HR2 9NQ The sides are fitted with 2 removable lifting loops on the top to enable them to be lifted off by a loader or forklift. When re-fitting, the sides are easily located into the correct position by the tab and socket arrangement as shown above. Once in the correct position the sides are simply bolted into place to both the trailer bed and the headboard giving a strong, rigid body.