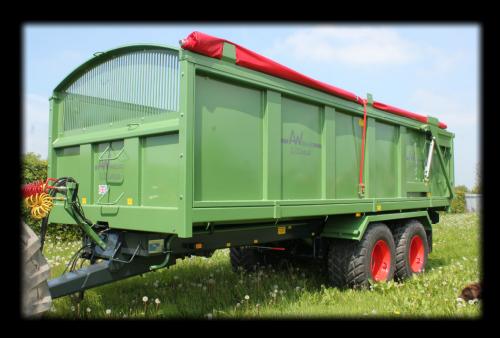

## ANTRAILERS Removable Sides

Removable sides are available across the Monocoque and Potato & Root ranges (including 'Ultima' models. They are particularly suitable for the Potato & Root models as they allow the trailer to be used for carrying potato boxes.

The headboard is permanently fixed to the trailer for strength. The sides have an RHS box top and bottom with an RHS rear corner post which locates in the trailer bed.

AW Engineering (Hereford) Ltd. Stoney Street Madley Hereford HR2 9NQ The sides are fitted with 2 removable lifting loops on the top to enable them to be lifted off by a loader or forklift. When re-fitting, the sides are easily located into the correct position by the tab and socket arrangement as shown above. Once in the correct position the sides are simply bolted into place to both the trailer bed and the headboard giving a strong, rigid body.